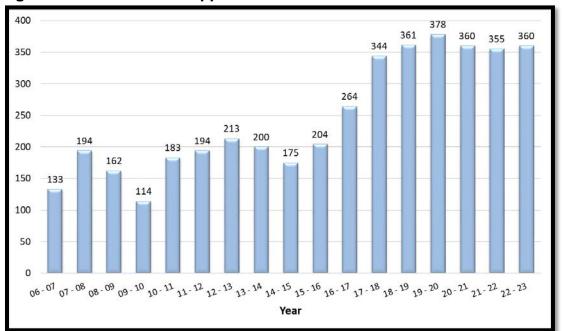

#### District Indirect Source Review Rule

During this reporting period, the District received 360 ISR applications. For historic context, the number of ISR applications received each year is presented in Figure 1 below.

Figure 1: Number of ISR Applications Received