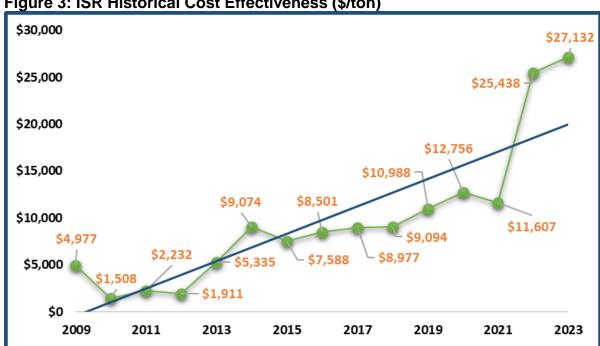

Historically, determining cost effectiveness for voluntary incentive grant projects follows the methodology established by the state's perennial Carl Moyer Memorial Air Quality Standards Attainment Program (Carl Moyer Program). Cost effectiveness is defined as a measure of dollars provided to an emission reduction project for each ton of emissions reduced. Statute requires that the California Air Resources Board (CARB) updated the cost effectiveness annually based on changes to the California Consumer Price Index. In addition, SB 513 has required CARB and Air District's to establish new cost effectiveness limits that specifically reflect categories such as school bus replacement projects, as well as advanced zero-emission technology projects. These increased cost effectiveness limits reflect the significantly higher cost of new and emerging zeroemission technology, compared with the more traditional technology. With the promulgation and implementation of several statewide regulations that require a shift to zero-emission technology, the Carl Moyer Program, and other state incentive funding programs focus almost exclusively on funding zero-emission technology. The current program cost effectiveness limits must also take into account regulatory compliance dates that can limit the surplus nature of the emission reductions. These factors and the availability of voluntary incentive projects at any given time that meet these new mandates have led to an increase in the cost effectiveness year over year. The current cost effectiveness for projects funded under the Carl Moyer Program are \$34,000/ton of emission reduced (combined NOx, ROG, and PM) for conventional projects and up to \$522,000 for advanced, zero-emission projects, such as school buses and heavy-duty trucks. Figure 3 below illustrates the steady increase in the cost effectiveness over the years for achieving emission reductions through District incentive grant programs under ISR.

Figure 3: ISR Historical Cost Effectiveness (\$/ton)

Overall as a program the District has successfully mitigated emissions associated with projects and collected mitigation fees; however over the past five years specifically (2019 - 2023), the Rule's current collection rate in \$/ton is now below the actual \$/ton achieved through the District's Grants and Incentives programs.