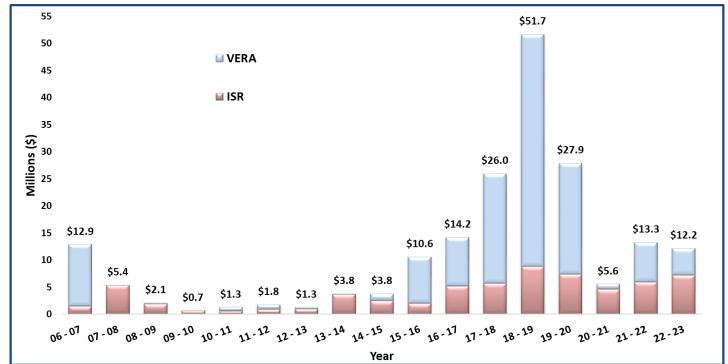

#### IV. FISCAL SUMMARY

The total amount of funds received for this reporting period under ISR and VERA were \$7,245,676 and \$5,020,240 respectively, for a total of \$12,265,916.

Figure 2: ISR and VERA Program Funds Received

During this reporting period, the District received 360 ISR Air Impact Assessment applications and entered into two VERAs.

The total amount of funds received for this reporting period under the ISR rule and VERA program were \$7,245,676 and \$5,020,240, respectively, for a total of \$12,265,916. The District achieved emission reductions via grants and incentives clean-air projects totaling 1,270 tons NOx and 220 tons  $PM_{10}$ , for a combined total of 1,490 tons, at a cost effectiveness of \$13,154 per ton of emissions reduced.